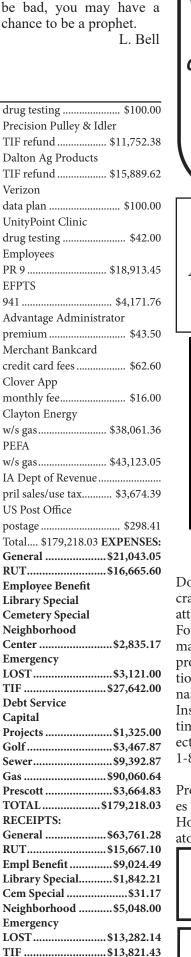

Pavee Description..... Amount Adams County Free Press project share...... \$15.09 Banyon Data Systems fund/payroll support......\$1,730.00 CivicPlus social media archiving......\$3,137.40 Garden & Associates walking trail engineering...... \$1,325.00 Green Valle Pest Control pest control ...... \$42.00

supplies ...... \$10.50 Heffron dust control ...... \$3,934.32 Lenox Family Hardware supplies/spray paint/degreaser /flush valve..... \$890.24

Linda Hogan

cleaning

See us for all your printing. **Business Forms - Envelopes** Letterheads - Flyers Books. **Lenox Time Table 712-542-0047 Bedford Times-Press 712-523-2525** 

| Sherry, my sister-in-law and I are going out to the |   |
|-----------------------------------------------------|---|
| Lenox Municipal Utilities                           |   |
| phone/internet/utilities/                           | ] |
| sewer billing \$5,323.55                            | , |
| Lincoln's Lawn Care                                 | ] |
| mulch/park                                          | , |
| mowing\$570.00                                      | , |
| Office Depot                                        | 1 |
| paper/glass cleaner \$78.78                         |   |
| Riteway checks\$201.76                              | ( |
| RJ's Plumbing                                       | 1 |
| porta pottie\$130.00                                | ] |
| Storey Kenworthy/Matt Parrott                       |   |
| deposit books \$79.90                               |   |
| VISA/ISSB                                           | ] |
| flags/hotel/stencil/supplies                        | ] |
| /books \$1,956.52                                   | ( |
| Agrivision                                          | ( |
| battery \$70.13                                     | 1 |
| Microbac                                            | ( |
| lab testing \$296.44                                | 1 |
| Echo                                                | ] |
| breakers                                            | , |
| City of Atlantic                                    |   |
| lab testing \$150.00                                | ] |
| Aqua Chem                                           |   |
| paint\$1,773.00<br>Arnold Motor Supply              | ] |
| oil/filters\$713.39                                 |   |
| Chris Larsen                                        | ] |
| foam\$250.00                                        | ] |
| David's Feed Shed                                   | ] |
| dry shod \$117.70                                   |   |
| Iowa One Call                                       | ( |
| one calls \$42.30                                   | ] |
| IRBY                                                | ] |
| meter bar \$685.81                                  | , |
| Agri Tech                                           | ] |
| gly star/<br>diplomat\$393.05                       | , |
| Schildberg \$393.03                                 | ( |
| rock\$440.11                                        | ; |
| BC Concrete                                         | ( |
| pool sidewalk \$1,989.00                            | ] |
| Sweeney Repair                                      | , |
| brake line \$26.58                                  |   |
| NAPA                                                | ] |
| ujoint\$20.63                                       | ] |
| Hawhee Truck Repair                                 | ] |
| dump truck r                                        | ( |
| epairs\$5,402.92                                    | ] |
| Carruthers                                          | 1 |
| indirect thread \$25.00                             | , |
| Barco Municipal Supply                              | ] |
| square post cap \$74.93<br>Utility Safety & Design  | ( |
| public Design                                       | ( |
| awarenes \$1,170.00                                 |   |

Dylan Douglas

Tom Christensen

meal reimbursement ....... \$15.54

garbage collection...... \$9,727.30

CHI Occupational Medicine

| Verizon                                                                                                                                                                                                                                                                                                                                                                                                                                                                                                     |
|-------------------------------------------------------------------------------------------------------------------------------------------------------------------------------------------------------------------------------------------------------------------------------------------------------------------------------------------------------------------------------------------------------------------------------------------------------------------------------------------------------------|
| data plan \$100.00                                                                                                                                                                                                                                                                                                                                                                                                                                                                                          |
| UnityPoint Clinic                                                                                                                                                                                                                                                                                                                                                                                                                                                                                           |
| drug testing \$42.00                                                                                                                                                                                                                                                                                                                                                                                                                                                                                        |
| Employees                                                                                                                                                                                                                                                                                                                                                                                                                                                                                                   |
| PR 9 \$18,913.45                                                                                                                                                                                                                                                                                                                                                                                                                                                                                            |
| EFPTS                                                                                                                                                                                                                                                                                                                                                                                                                                                                                                       |
|                                                                                                                                                                                                                                                                                                                                                                                                                                                                                                             |
| 941 \$4,171.76                                                                                                                                                                                                                                                                                                                                                                                                                                                                                              |
| Advantage Administrator                                                                                                                                                                                                                                                                                                                                                                                                                                                                                     |
| premium \$43.50                                                                                                                                                                                                                                                                                                                                                                                                                                                                                             |
| Merchant Bankcard                                                                                                                                                                                                                                                                                                                                                                                                                                                                                           |
| credit card fees \$62.60                                                                                                                                                                                                                                                                                                                                                                                                                                                                                    |
| Clover App                                                                                                                                                                                                                                                                                                                                                                                                                                                                                                  |
| monthly fee \$16.00                                                                                                                                                                                                                                                                                                                                                                                                                                                                                         |
| Clayton Energy                                                                                                                                                                                                                                                                                                                                                                                                                                                                                              |
| w/s gas\$38,061.36                                                                                                                                                                                                                                                                                                                                                                                                                                                                                          |
| PEFA                                                                                                                                                                                                                                                                                                                                                                                                                                                                                                        |
| w/s gas\$43,123.05                                                                                                                                                                                                                                                                                                                                                                                                                                                                                          |
| IA Dept of Revenue                                                                                                                                                                                                                                                                                                                                                                                                                                                                                          |
|                                                                                                                                                                                                                                                                                                                                                                                                                                                                                                             |
| pril sales/use tax \$3,674.39                                                                                                                                                                                                                                                                                                                                                                                                                                                                               |
| US Post Office                                                                                                                                                                                                                                                                                                                                                                                                                                                                                              |
| postage \$298.41                                                                                                                                                                                                                                                                                                                                                                                                                                                                                            |
| Total \$179,218.03 <b>EXPENSES:</b>                                                                                                                                                                                                                                                                                                                                                                                                                                                                         |
| General\$21,043.05                                                                                                                                                                                                                                                                                                                                                                                                                                                                                          |
| RUT\$16,665.60                                                                                                                                                                                                                                                                                                                                                                                                                                                                                              |
| Employee Benefit                                                                                                                                                                                                                                                                                                                                                                                                                                                                                            |
| Library Special                                                                                                                                                                                                                                                                                                                                                                                                                                                                                             |
| Cemetery Special                                                                                                                                                                                                                                                                                                                                                                                                                                                                                            |
|                                                                                                                                                                                                                                                                                                                                                                                                                                                                                                             |
| Neighborhood                                                                                                                                                                                                                                                                                                                                                                                                                                                                                                |
| Neighborhood<br>Center\$2,835.17                                                                                                                                                                                                                                                                                                                                                                                                                                                                            |
|                                                                                                                                                                                                                                                                                                                                                                                                                                                                                                             |
| Center\$2,835.17<br>Emergency                                                                                                                                                                                                                                                                                                                                                                                                                                                                               |
| Center\$2,835.17                                                                                                                                                                                                                                                                                                                                                                                                                                                                                            |
| Center\$2,835.17<br>Emergency<br>LOST\$3,121.00                                                                                                                                                                                                                                                                                                                                                                                                                                                             |
| Center\$2,835.17<br>Emergency<br>LOST\$3,121.00<br>ITF\$27,642.00                                                                                                                                                                                                                                                                                                                                                                                                                                           |
| Center       \$2,835.17         Emergency       \$3,121.00         ITIF       \$27,642.00         Debt Service                                                                                                                                                                                                                                                                                                                                                                                              |
| Center       \$2,835.17         Emergency       \$3,121.00         LOST       \$27,642.00         Debt Service       Capital         Projects       \$1,325.00                                                                                                                                                                                                                                                                                                                                              |
| Center\$2,835.17 Emergency LOST\$3,121.00 FIF\$27,642.00 Debt Service Capital Projects\$1,325.00 Golf\$3,467.87                                                                                                                                                                                                                                                                                                                                                                                             |
| Center \$2,835.17 Emergency LOST \$3,121.00 FIF \$27,642.00 Debt Service Capital Projects \$1,325.00 Golf \$3,467.87 Sewer \$9,392.87                                                                                                                                                                                                                                                                                                                                                                       |
| Center \$2,835.17 Emergency LOST \$3,121.00 ITF \$27,642.00 Debt Service Capital Projects \$1,325.00 Golf \$3,467.87 Sewer \$9,392.87 Gas \$90,060.64                                                                                                                                                                                                                                                                                                                                                       |
| Center       \$2,835.17         Emergency       \$3,121.00         LOST       \$3,121.00         FIF       \$27,642.00         Debt Service       Capital         Projects       \$1,325.00         Golf       \$3,467.87         Sewer       \$9,392.87         Gas       \$90,060.64         Prescott       \$3,664.83                                                                                                                                                                                    |
| Center \$2,835.17  Emergency  LOST \$3,121.00  IFF \$27,642.00  Debt Service  Capital  Projects \$1,325.00  Golf \$3,467.87  Sewer \$9,392.87  Gas \$90,060.64  Prescott \$3,664.83  IOTAL \$179,218.03                                                                                                                                                                                                                                                                                                     |
| Center \$2,835.17  Emergency  LOST \$3,121.00  ITF \$27,642.00  Debt Service  Capital  Projects \$1,325.00  Golf \$3,467.87  Sewer \$9,392.87  Gas \$90,060.64  Prescott \$3,664.83  IOTAL \$179,218.03  RECEIPTS:                                                                                                                                                                                                                                                                                          |
| Center                                                                                                                                                                                                                                                                                                                                                                                                                                                                                                      |
| Center \$2,835.17  Emergency  LOST \$3,121.00  ITF \$27,642.00  Debt Service  Capital  Projects \$1,325.00  Golf \$3,467.87  Sewer \$9,392.87  Gas \$90,060.64  Prescott \$3,664.83  IOTAL \$179,218.03  RECEIPTS:  General \$63,761.28  RUT \$15,667.10                                                                                                                                                                                                                                                    |
| Center       \$2,835.17         Emergency       \$3,121.00         LOST       \$27,642.00         Debt Service       Capital         Projects       \$1,325.00         Golf       \$3,467.87         Sewer       \$9,392.87         Gas       \$90,060.64         Prescott       \$3,664.83         TOTAL       \$179,218.03         RECEIPTS:       General         General       \$63,761.28         RUT       \$15,667.10         Empl Benefit       \$9,024.49                                          |
| Center       \$2,835.17         Emergency       \$3,121.00         LOST       \$27,642.00         Debt Service       Capital         Projects       \$1,325.00         Golf       \$3,467.87         Sewer       \$9,392.87         Gas       \$90,060.64         Prescott       \$3,664.83         TOTAL       \$179,218.03         RECEIPTS:       General         General       \$63,761.28         RUT       \$15,667.10         Empl Benefit       \$9,024.49         Library Special       \$1,842.21 |
| Center                                                                                                                                                                                                                                                                                                                                                                                                                                                                                                      |
| Center \$2,835.17 Emergency LOST \$3,121.00 FIF \$27,642.00 Debt Service Capital Projects \$1,325.00 Golf \$3,467.87 Sewer \$9,392.87 Gas \$90,060.64 Prescott \$3,664.83 FOTAL \$179,218.03 RECEIPTS: General \$63,761.28 RUT \$15,667.10 Empl Benefit \$9,024.49 Library Special \$1,842.21 Cem Special \$31.17 Neighborhood \$5,048.00                                                                                                                                                                   |
| Center                                                                                                                                                                                                                                                                                                                                                                                                                                                                                                      |
| Center \$2,835.17  Emergency  LOST \$3,121.00  IFF \$27,642.00  Debt Service  Capital  Projects \$1,325.00  Golf \$3,467.87  Sewer \$9,392.87  Gas \$90,060.64  Prescott \$3,664.83  IOTAL \$179,218.03  RECEIPTS:  General \$63,761.28  RUT \$15,667.10  Empl Benefit \$9,024.49  Library Special \$1,842.21  Cem Special \$31.17  Neighborhood \$5,048.00  Emergency  LOST \$13,282.14                                                                                                                    |
| Center \$2,835.17  Emergency  LOST \$3,121.00  IFF \$27,642.00  Debt Service  Capital  Projects \$1,325.00  Golf \$3,467.87  Sewer \$9,392.87  Gas \$90,060.64  Prescott \$3,664.83  TOTAL \$179,218.03  RECEIPTS:  General \$63,761.28  RUT \$15,667.10  Empl Benefit \$9,024.49  Library Special \$1,842.21  Cem Special \$31.17  Neighborhood \$5,048.00  Emergency  LOST \$13,282.14  IFF \$13,821.43                                                                                                   |
| Center \$2,835.17  Emergency  LOST \$3,121.00  ITF \$27,642.00  Debt Service  Capital  Projects \$1,325.00  Golf \$3,467.87  Sewer \$9,392.87  Gas \$90,060.64  Prescott \$3,664.83  IOTAL \$179,218.03  RECEIPTS:  General \$63,761.28  RUT \$15,667.10  Empl Benefit \$9,024.49  Library Special \$1,842.21  Cem Special \$31.17  Neighborhood \$5,048.00  Emergency  LOST \$13,282.14  ITF \$13,821.43  Debt Service \$6,928.51                                                                          |
| Center                                                                                                                                                                                                                                                                                                                                                                                                                                                                                                      |