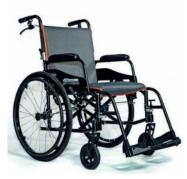

Throughout the ages, there have been significant advancements in mobility aids. From canes to

walkers, rollators, and scooters, these devices were created to help those with mobility issues maintain their independence. However, there haven't been any truly revolutionary new products in this field until now. Until now, that is, because a team of engineers has developed something that's set to change the game. They've created the world's lightest wheelchair, weighing only 13.5 lbs, a personal mobility solution that's been called a game-changer. It's called the Featherweight Wheelchair, and there is nothing out there quite like it.

The first thing you'll notice about the Featherweight Wheelchair is how light it is! This is the world's lightest wheelchair at 13.5lbs, making it possible for anyone to lift into a vehicle. It's modern design and custom color options make it very lightweight, durable, and great to look at.

\*13.5 lbs. with the rear wheels removed. Overall weight, with rear wheels, is 19 lbs

Easy to Transport and Store